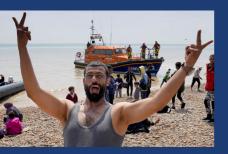

### **FAKE ASYLUM SEEKERS**

The 'asylum seekers' that are crossing the Channel are not 'refugees'. They are overwhelmingly working-age men who have passed through peaceful countries to get to 'Soft Touch' Britain because they get looked after by our government.