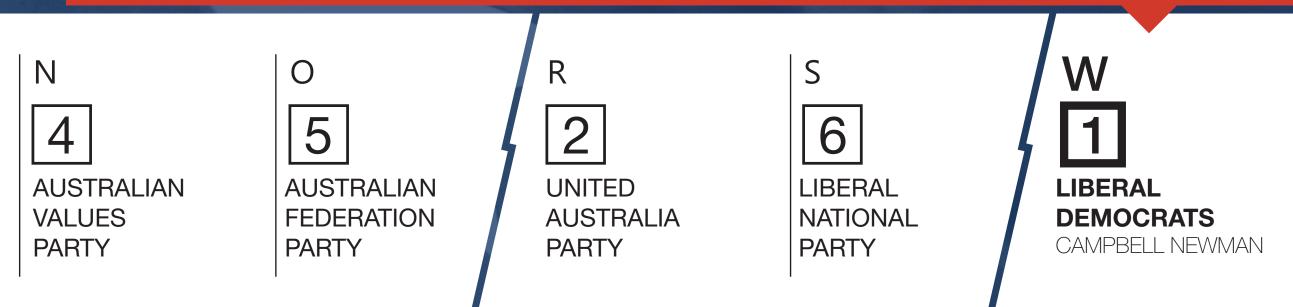

### SENATE VOTING

VOTE #1 FOR THE LIBERAL DEMOCRATS AND PROCEED FROM THERE. YOU MUST NUMBER AT LEAST SIX BOXES ABOVE THE LINE FOR YOUR VOTE TO COUNT. YOU ARE IN CONTROL OF YOUR PREFERENCES; THIS IS JUST A GUIDE.