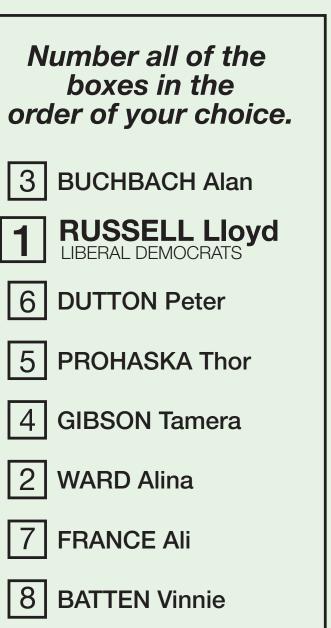

## **NORMALLY VOTE** LABOR? USE THIS.

Number all of the boxes in the order of your choice. **BUCHBACH** Alan 3 RUSSELL Lloyd LIBERAL DEMOCRATS **DUTTON Peter PROHASKA** Thor 5 **GIBSON** Tamera 41

WARD Alina 2

6 **FRANCE Ali** 

8 **BATTEN Vinnie** 

## SENATE VOTING

Ν 4 **AUSTRALIAN** VALUES PARTY

R 2 UNITED **AUSTRALIA** PARTY

LLOYD

**VOTE #1 FOR THE LIBERAL DEMOCRATS** 

AND PROCEED FROM THERE. YOU MUST

NUMBER EVERY BOX FOR YOUR VOTE TO

COUNT. YOU ARE IN CONTROL OF YOUR

PREFERENCES; THIS IS JUST A GUIDE.

W

FOR DICKSON

LIBERAL

DEMOCRATS

Authorised by Dr John Humphreys, for the Liberal Democratic Party of Australia, Level 1, 203-205 Blackburn Road, Mount Waverley, VIC 3149