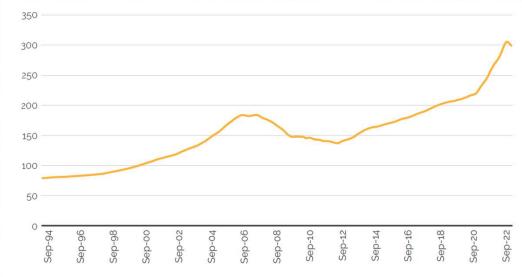

#### S&P/Case-Shiller U.S. National Home Price Index

Source: Board of Governors of the Federal Reserve System (US); Analysis by UCR Center for Economic Forecasting and Development