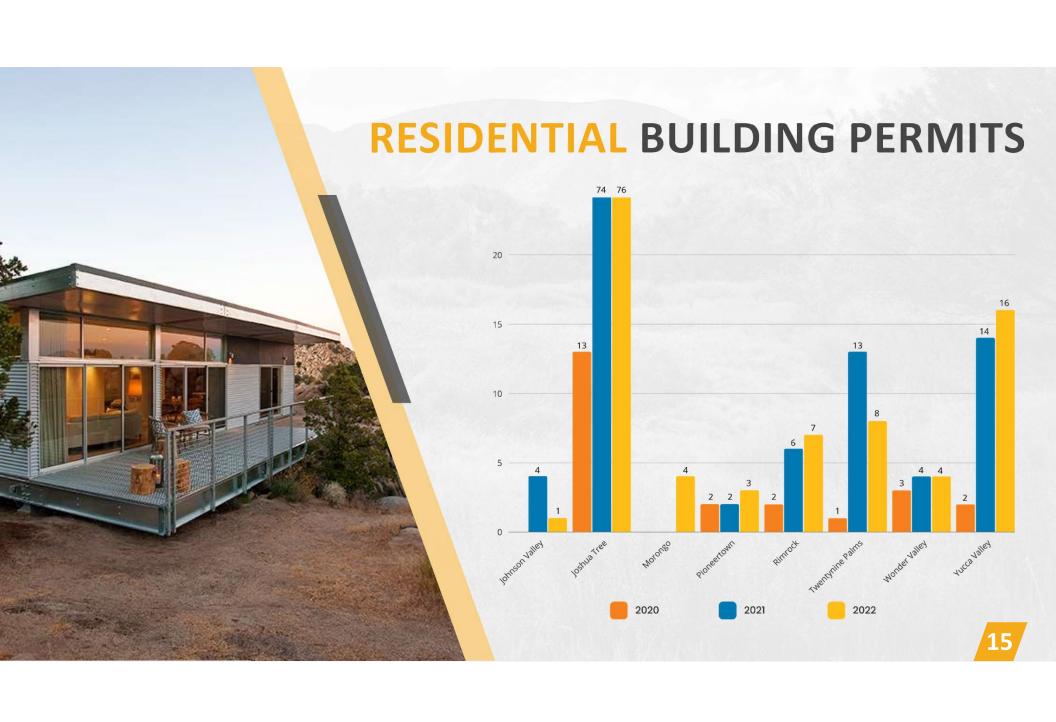

#### **HOUSING STATS**

Total Housing units in Twentynine Palms-Yucca Valley CCD: 34,940

#### **HOME PRICES**