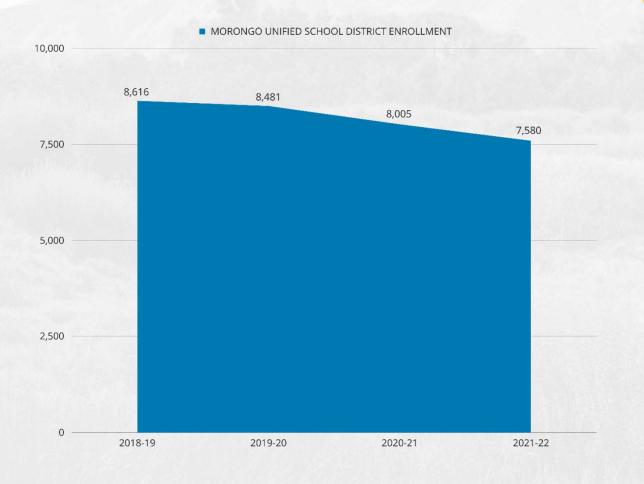

a Tree |
| Safari Motor Inn                          | 10    | Joshua Tree |
| AutoCamp                                  | 55    | Joshua Tree |
| Mojave Sands                              | 5     | Joshua Tree |
| Joshua Tree Inn                           | 12    | Joshua Tree |
| Pioneertown Motel                         | 19    | Pioneertown |
| Joshua Tree Ranch House*                  | 8     | Joshua Tree |
| The Bungalows*                            | 14    | Joshua Tree |
| Associated with Short-Term Rental Groups* | Total |             |
|                                           | 143   |             |

#### **POPULATION CENSUS**

#### **Community Population**





## POINT-IN-TIME COUNT & SCHOOL ENROLLMENTS





#### POINT-IN-TIME HOMELESS COUNT



#### **SCHOOL ENROLLMENTS**







## SHORT-TERM RENTALS



#### **NEWLY ISSUED STR PERMITS**

#### BY YEAR IN THE UNINCORPORATED AREA



#### **ACTIVE STR PERMITS IN UNINCORPORATED COUNTY AREAS**



#### **UNPERMITTED SHORT-TERM RENTALS**

#### **Original Project**

| Date Unpermitted STRs Indentified |     | STRs That Required Enforcement Action | Remaining Active Cases |  |
|-----------------------------------|-----|---------------------------------------|------------------------|--|
| Jul-21                            | 400 | 121                                   | 9                      |  |

#### **Current Caseload**

| Region   | Number |  |
|----------|--------|--|
| Mountain | 82     |  |
| Desert   | 32     |  |

In July 2021, as part of a proactive project, we identified approximately 400 unpermitted short-