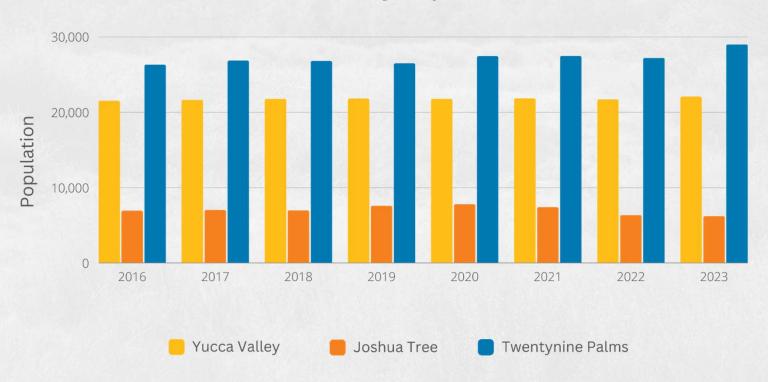

------------------------------------|-------|-------------|
| High Desert Motel                         | 20    | Joshua Tree |
| Safari Motor Inn                          | 10    | Joshua Tree |
| AutoCamp                                  | 55    | Joshua Tree |
| Mojave Sands                              | 5     | Joshua Tree |
| Joshua Tree Inn                           | 12    | Joshua Tree |
| Pioneertown Motel                         | 19    | Pioneertown |
| Joshua Tree Ranch House*                  | 8     | Joshua Tree |
| The Bungalows*                            | 14    | Joshua Tree |
| Associated with Short-Term Rental Groups* | Total |             |
|                                           | 143   |             |

#### **POPULATION CENSUS**

#### **Community Population**





## POINT-IN-TIME COUNT & SCHOOL ENROLLMENTS





#### POINT-IN-TIME HOMELESS COUNT



#### **SCHOOL ENROLLMENTS**







## SHORT-TERM RENTALS



#### **NEWLY ISSUED STR PERMITS**

#### BY YEAR IN THE UNINCORPORATED AREA



#### **ACTIVE STR PERMITS IN UNINCORPORATED COUNTY AREAS**



#### **UNPERMITTED SHORT-TERM RENTALS**

#### **Original Project**

| Date Unpermitted STRs Indentified |     | STRs That Required Enforcement Action | Remaining Active Cases |  |
|-----------------------------------|-----|---------------------------------------|------------------------|--|
| Jul-21                            | 400 | 121                                   | 9                      |  |

#### **Current Caseload**

| Region   | Number |  |
|----------|--------|--|
| Mountain | 82     |  |
| D