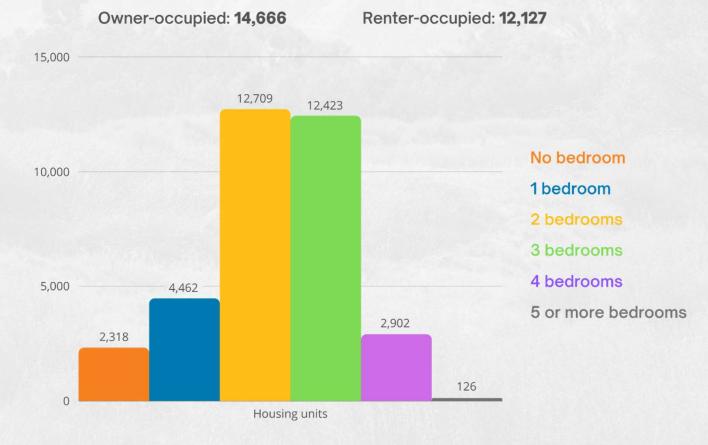

#### **HOUSING STATS**

Total Housing units in Twentynine Palms-Yucca Valley CCD: 34,940