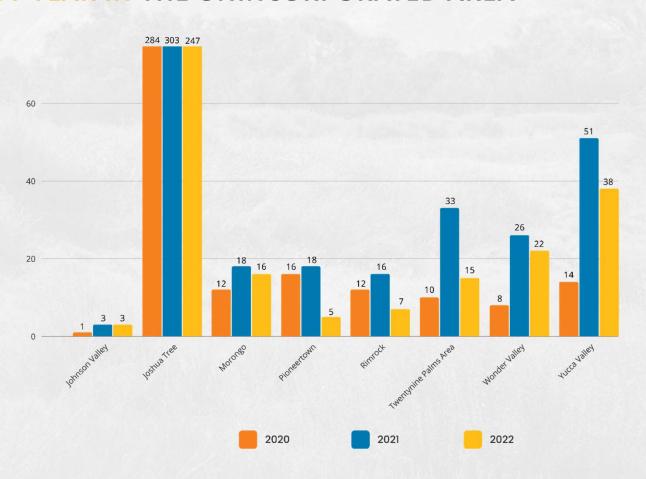

| 55    | Joshua Tree |
| Mojave Sands                              | 5     | Joshua Tree |
| Joshua Tree Inn                           | 12    | Joshua Tree |
| Pioneertown Motel                         | 19    | Pioneertown |
| Joshua Tree Ranch House*                  | 8     | Joshua Tree |
| The Bungalows*                            | 14    | Joshua Tree |
| Associated with Short-Term Rental Groups* | Total |             |
|                                           | 143   |             |

#### **POPULATION CENSUS**

#### **Community Population**





## POINT-IN-TIME COUNT & SCHOOL ENROLLMENTS





#### POINT-IN-TIME HOMELESS COUNT



#### **SCHOOL ENROLLMENTS**







## SHORT-TERM RENTALS



#### **NEWLY ISSUED STR PERMITS**

#### BY YEAR IN THE UNINCORPORATED AREA



#### **ACTIVE STR PERMITS IN UNINCORPORATED COUNTY AREAS**



#### **UNPERMITTED SHORT-TERM RENTALS**

#### **Original Project**

| Date Unpermitted STRs Indentified |     | STRs That Required Enforcement Action | Remaining Active Cases |  |
|-----------------------------------|-----|---------------------------------------|------------------------|--|
| Jul-21                            | 400 | 121                                   | 9                      |  |

#### **Current Caseload**

| Region   | Number |  |
|----------|--------|--|
| Mountain | 82     |  |
| Desert   | 32     |  |

In July 2021, as part of a proactive project, we identified approximately 400 unpermitted short-term rentals in both the mountain and desert regions of the County. Notices were sent requiring these STR's