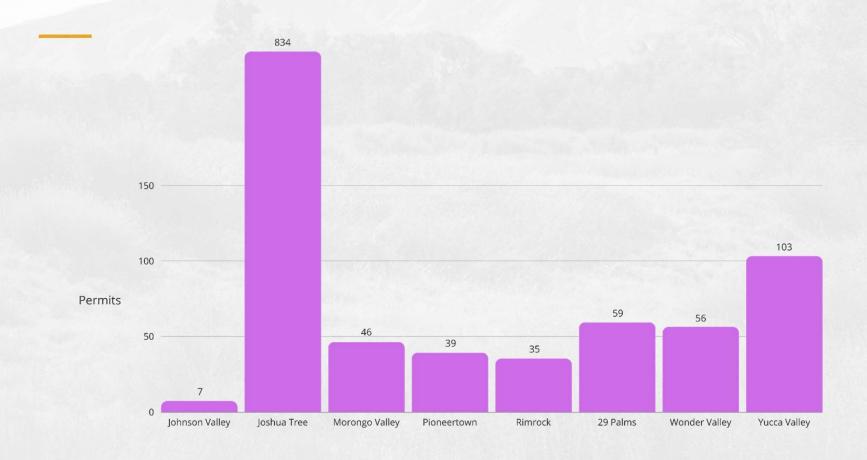

| 5     | Joshua Tree |
| Joshua Tree Inn                           | 12    | Joshua Tree |
| Pioneertown Motel                         | 19    | Pioneertown |
| Joshua Tree Ranch House*                  | 8     | Joshua Tree |
| The Bungalows*                            | 14    | Joshua Tree |
| Associated with Short-Term Rental Groups* | Total |             |
|                                           | 143   |             |

#### **POPULATION CENSUS**

#### **Community Population**





## POINT-IN-TIME COUNT & SCHOOL ENROLLMENTS





#### POINT-IN-TIME HOMELESS COUNT



#### **SCHOOL ENROLLMENTS**







## SHORT-TERM RENTALS



#### **NEWLY ISSUED STR PERMITS**

#### BY YEAR IN THE UNINCORPORATED AREA



#### **ACTIVE STR PERMITS IN UNINCORPORATED COUNTY AREAS**



#### **UNPERMITTED SHORT-TERM RENTALS**

#### **Original Project**

| Date Unpermitted STRs Indentified |     | STRs That Required Enforcement Action | Remaining Active Cases |  |
|-----------------------------------|-----|---------------------------------------|------------------------|--|
| Jul-21                            | 400 | 121                                   | 9                      |  |

#### **Current Caseload**

| Region   | Number |  |
|----------|--------|--|
| Mountain | 82     |  |
| Desert   | 32     |  |

In July 2021, as part of a proactive project, we identified approximately 400 unpermitted short-term rentals in both the mountain and desert regions of the County. Notices were sent requiring these STR's to remove their listing and cease activity or apply for a sho