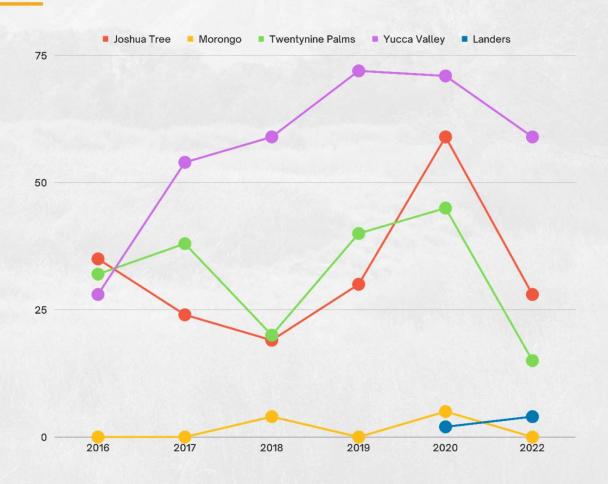

| 20    | Joshua Tree |
| Safari Motor Inn                          | 10    | Joshua Tree |
| AutoCamp                                  | 55    | Joshua Tree |
| Mojave Sands                              | 5     | Joshua Tree |
| Joshua Tree Inn                           | 12    | Joshua Tree |
| Pioneertown Motel                         | 19    | Pioneertown |
| Joshua Tree Ranch House*                  | 8     | Joshua Tree |
| The Bungalows*                            | 14    | Joshua Tree |
| Associated with Short-Term Rental Groups* | Total |             |
|                                           | 143   |             |

#### **POPULATION CENSUS**

#### **Community Population**





## POINT-IN-TIME COUNT & SCHOOL ENROLLMENTS





#### POINT-IN-TIME HOMELESS COUNT



#### **SCHOOL ENROLLMENTS**







## SHORT-TERM RENTALS



#### **NEWLY ISSUED STR PERMITS**

#### BY YEAR IN THE UNINCORPORATED AREA



#### **ACTIVE STR PERMITS IN UNINCORPORATED COUNTY AREAS**



#### **UNPERMITTED SHORT-TERM RENTALS**

#### **Original Project**

| Date Unpermitted STRs Indentified |     | STRs That Required Enforcement Action | Remaining Active Cases |  |
|-----------------------------------|-----|---------------------------------------|------------------------|--|
| Jul-21                            | 400 | 121                                   | 9                      |  |

#### **Current Caseload**

| Region   | Number |  |
|----------|--------|--|
| Mountain | 82     |  |
| Desert   | 32     |  |

In July 2021, as part of a proactive project, we identified appro