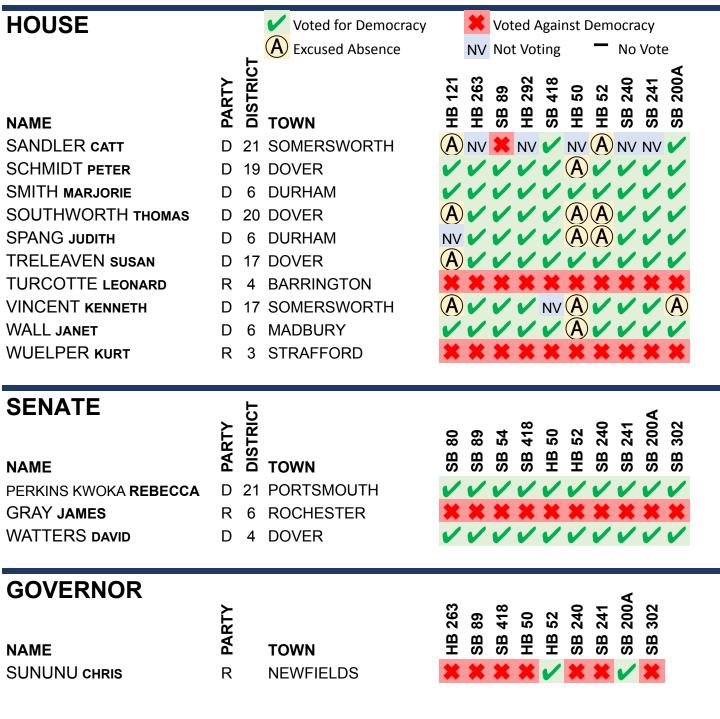

- HB 121 Independent redistricting commission HB 263 - Increase reporting threshold for contributions SB 80 - Redistricting advisory commission SB 89 - Election procedures omnibus legislation HB 292 - Absentee ballot application process
- SB 54 Requirements for absentee ballots STRAFFORD COUNTY

SB 418 - Anti voter provisional ballot HB 50 - NH House districts HB 52 - NH Congressional districts SB 240 - NH Senate districts SB 241 - NH Executive Council districts SB 200A - NH Congressional districts SB 302 - Anti disclosure bill

## Scorecard Democracy

HB 121 - Independent redistricting commission
HB 263 - Increase reporting threshold for contributions
SB 80 - Redistricting advisory commission
SB 89 - Election procedures omnibus legislation
HB 292 - Absentee ballot application process
SB 54 - Requirements for absentee ballots

## STRAFFORD COUNTY

SB 418 - Anti voter provisional ballot
HB 50 - NH House districts
HB 52 - NH Congressional districts
SB 240 - NH Senate districts
SB 241 - NH Executive Council districts
SB 200A - NH Congressional districts
SB 302 - Anti disclosure bill