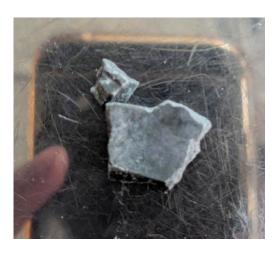

## WINNIPEG

Grey chunk substance sold as **DOWN** tested positive for **fentanyl** and **benzodiazepine**.

- Naloxone does not work on benzodiazepines
- Combining benzodiazepines (a sedative) with opioids such as fentanyl increases the risk of complex overdose