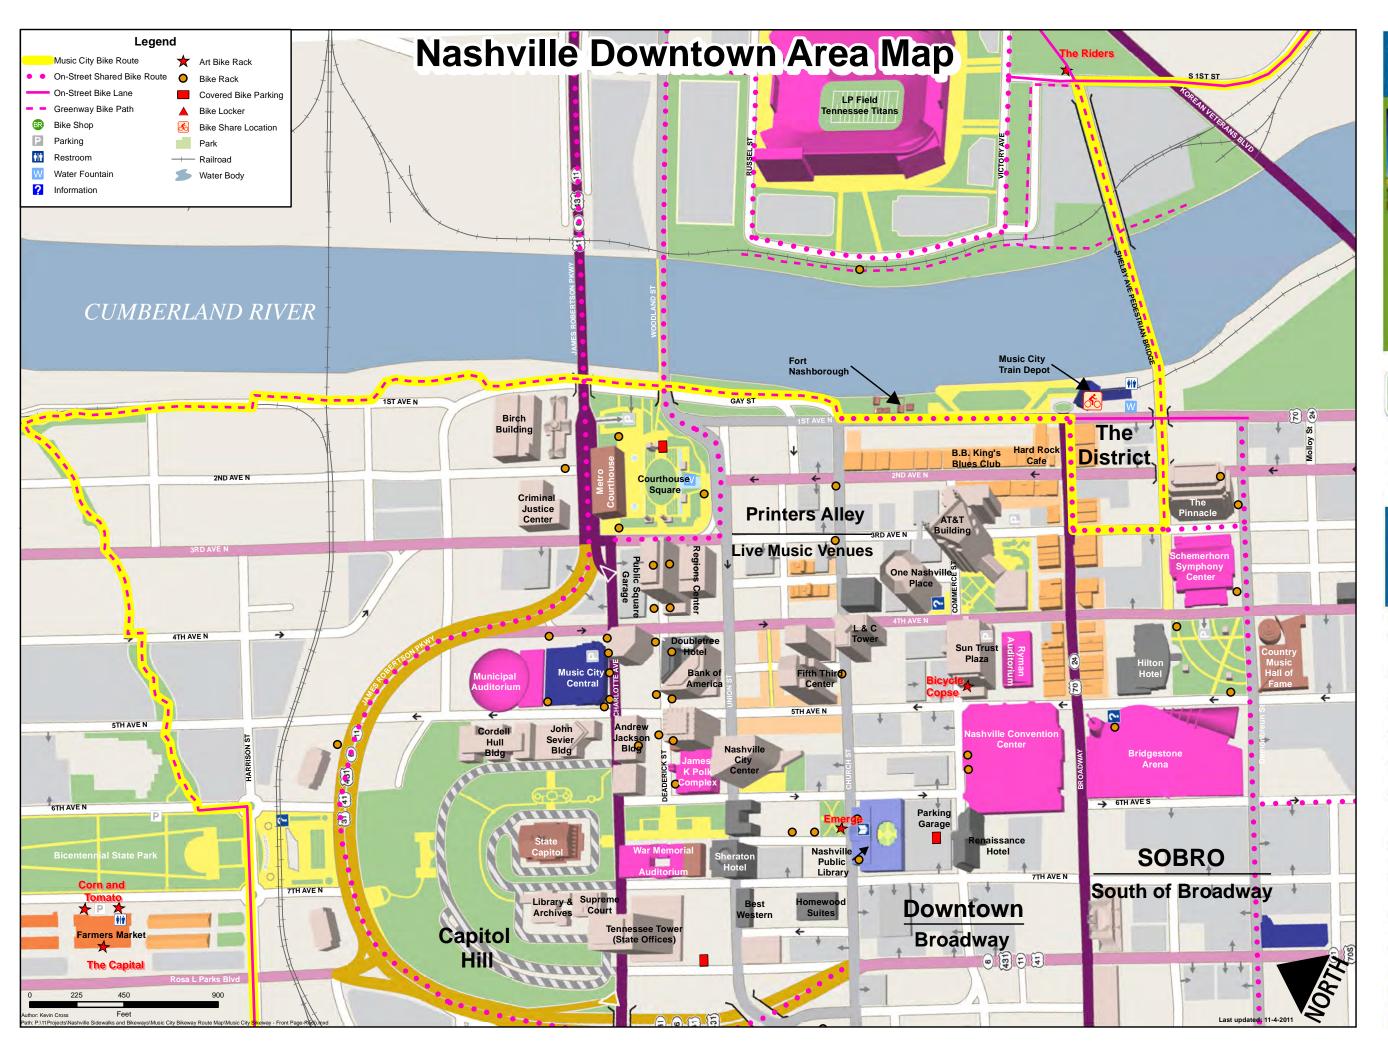

## Music City Bikeway and Metro Bikeway Network

Created By:

www.nashville.gov/bpac