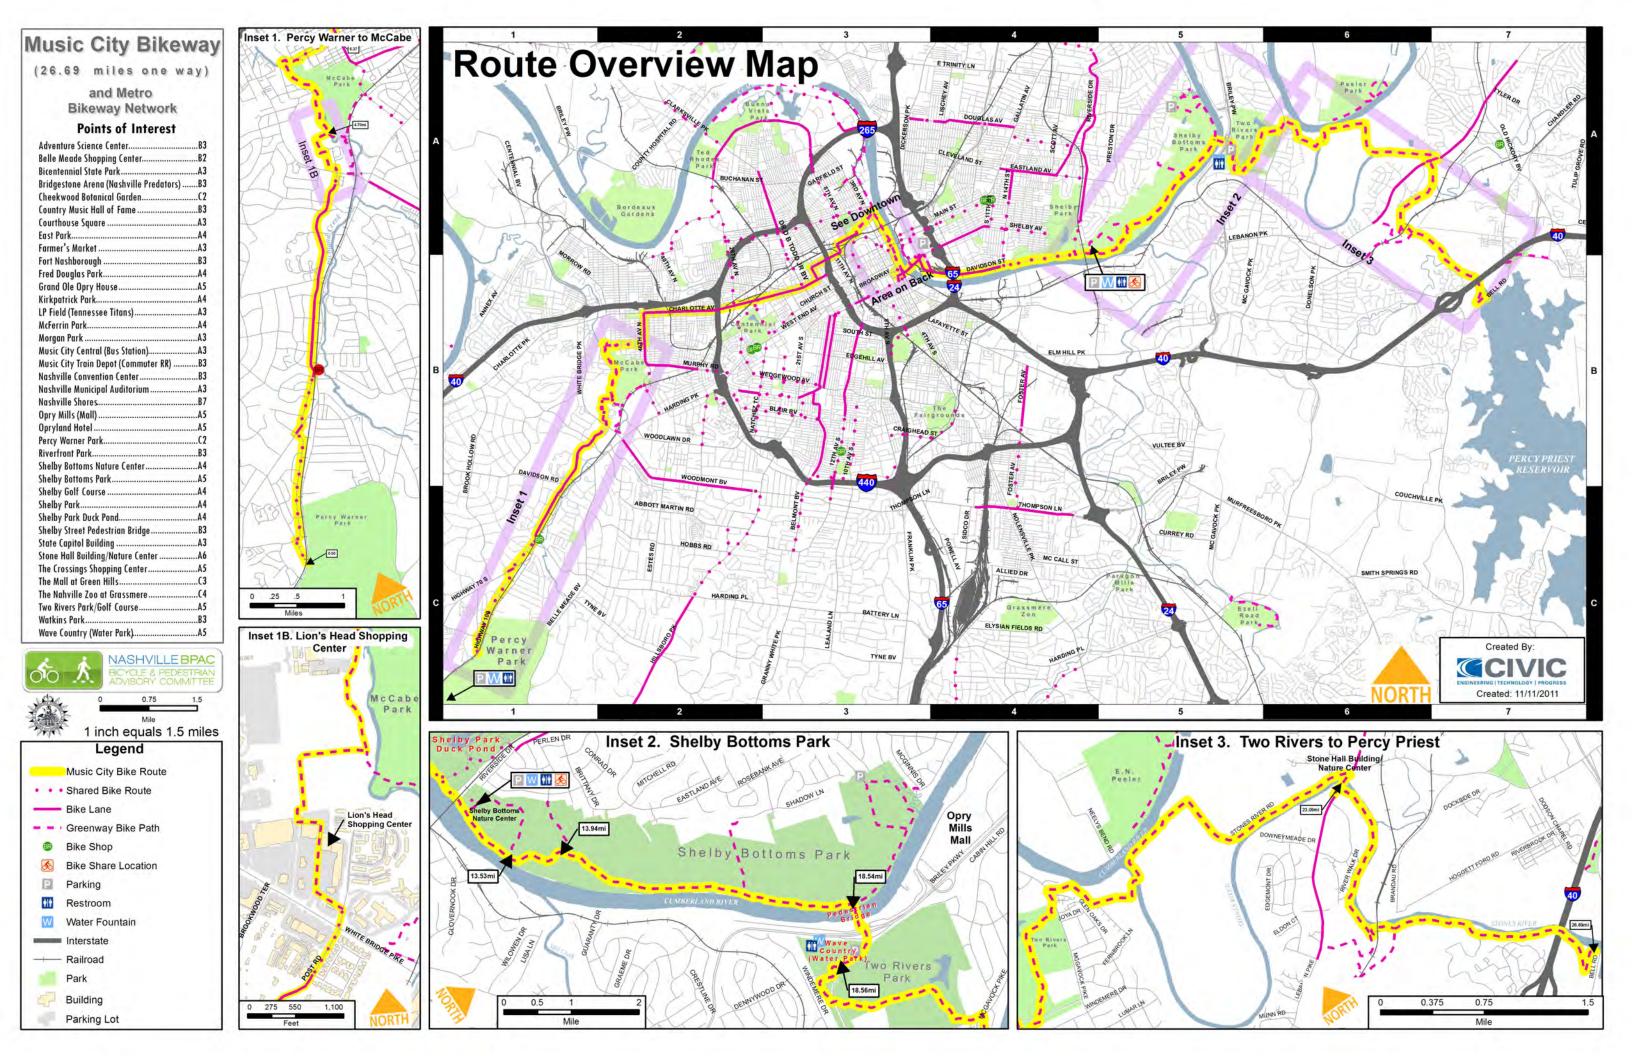

## Music City Bikeway and Metro Bikeway Network

Created By:

www.nashville.gov/bpac