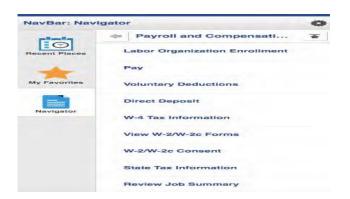

| NavBar: Navig | ator                       | 0 |
|---------------|----------------------------|---|
|               | Self Service               | - |
| Recent Places | Time Reporting             | > |
| -             | Personal Information       | > |
| My Favorites  | Payroll and Compensation   | > |
|               | Benefits                   | > |
| Navigator     | Learning and Development   | > |
|               | Performance Management     | > |
|               | Recruiting                 | > |
|               | <b>Review Transactions</b> |   |
|               | Manage Delegation          |   |

5. Click Payroll and Compensation.

6. Click Labor Organization Enrollment.

|                                                                                                                                                                       |                                                                                                                                                                                                                                                                   |                                                                                                                                                              | Add to Eavorites                    | Sign Or |
|-----------------------------------------------------------------------------------------------------------------------------------------------------------------------|-------------------------------------------------------------------------------------------------------------------------------------------------------------------------------------------------------------------------------------------------------------------|--------------------------------------------------------------------------------------------------------------------------------------------------------------|-------------------------------------|---------|
| gov internet                                                                                                                                                          | Welcom                                                                                                                                                                                                                                                            | WATTS, TARA M (                                                                                                                                              | j.                                  |         |
| abor Organization E                                                                                                                                                   | nroliment<br>Empi ID                                                                                                                                                                                                                                              |                                                                                                                                                              |                                     |         |
| Inion Information                                                                                                                                                     |                                                                                                                                                                                                                                                                   |                                                                                                                                                              |                                     |         |
| Bargaining Unit: 0205                                                                                                                                                 | Teachers Local No. 6 (WTU)                                                                                                                                                                                                                                        |                                                                                                                                                              |                                     |         |
| Union Code: MAA                                                                                                                                                       | WTU -MAA                                                                                                                                                                                                                                                          |                                                                                                                                                              |                                     |         |
| Deduction Code: DU0205                                                                                                                                                | DU-A.F of Teachers Local No. 6                                                                                                                                                                                                                                    |                                                                                                                                                              |                                     |         |
| Union Contact Name:                                                                                                                                                   | Valorie Kilby                                                                                                                                                                                                                                                     |                                                                                                                                                              |                                     |         |
| Union Contact Phone:                                                                                                                                                  | 202/517-0728                                                                                                                                                                                                                                                      |                                                                                                                                                              |                                     |         |
| Deduction Information                                                                                                                                                 |                                                                                                                                                                                                                                                                   |                                                                                                                                                              |                                     |         |
| Union Dues Amount: \$36.0                                                                                                                                             | 80                                                                                                                                                                                                                                                                |                                                                                                                                                              |                                     |         |
| Begin Deduction on: 07/21/2                                                                                                                                           | 2019                                                                                                                                                                                                                                                              |                                                                                                                                                              |                                     |         |
| Deduction Frequency: Biwee                                                                                                                                            | akty                                                                                                                                                                                                                                                              |                                                                                                                                                              |                                     |         |
| a condition of maintaining me<br>rate to be adjusted according<br>This authorization and direct<br>authorization, and I direct tha<br>shall be irrevocable for the st | at any time the dues structure an<br>imbership with the WTU change,<br>by to meet the new structure or an<br>on shall be irrevocable for a peri-<br>t this authorization and direction<br>accessive period of one (1) year, a<br>ployer not more than thirty (30) | I hereby authorize my dues dedu<br>nount.<br>od of one (1) year, from the date of<br>shall be automatically renewed, i<br>niless written cancellation notice | stion<br>of this<br>and<br>is given |         |